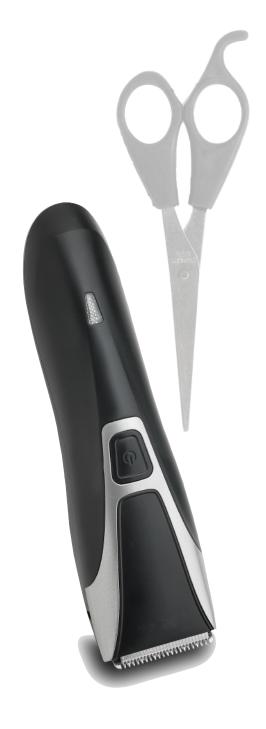

#### **FEATURES**

Rechargeable hair clipper with LED indicator Charging time: approx. 8 hours Operating time: approx. 60 minutes when fully recharged.

2 pc adjustable comb with 4 settings – 3, 6, 9, 12 mm. Powered by 2 pc Ni-MH battery 600mAh (included) Accessories: 1pc cleaning brush, 1pc lubrication oil, 1pc ERP adaptor Scissors and 1 pc comb

#### **SPECIFICATIONS:**

EAN: 5707160018016