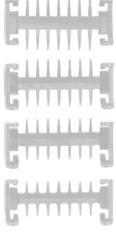

#### **FEATURES**

On/off switch Charging time: approx. 2 hours

Operating time on full charge: approx. 60 mins

Charging indicator Floating head Ultra-thin blade

Accessories: 4 combs (1/2/4/6 mm), small

cleaning brush, oil

bottle and USB charging cord

Powered by 1pc 600mAh Li-ion battery (included)

#### **SPECIFICATIONS:**

EAN: 8711902081616