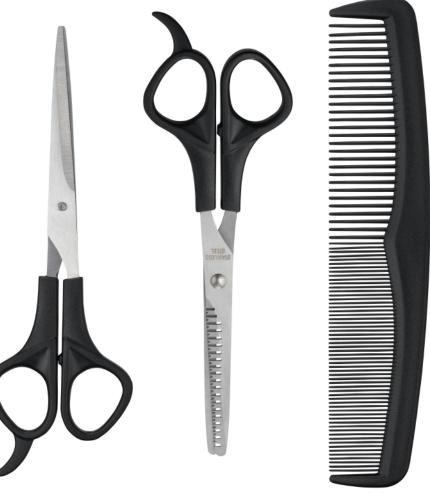

#### scissors comb set

#### **FEATURES**

2 cuttings and thinning scissors, for hair, full beard and moustache Can be used in wet or dry hair Blades in stainless steel Size, scissors: 16.5 cm

1 comb: size 18 cm

#### **SPECIFICATIONS:**

EAN: 570760021054