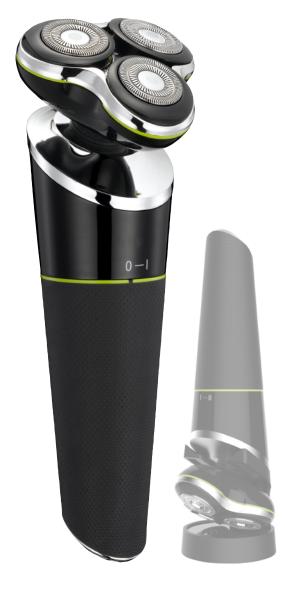

# PERSONAL CARE rechargeable shaver

#### **FEATURES**

3 rotary heads
Charging indicator
With adaptor
Detachable head for easy cleaning
Powered by 1pc 500mA Li-ion battery
(included)
Charging time: approx. 2 hours
Operating time on full charge:
approx. 60 mins
Double ring blades with floating design,
close to face and shave more smoothly

#### **SPECIFICATIONS:**

EAN: 5707160020668