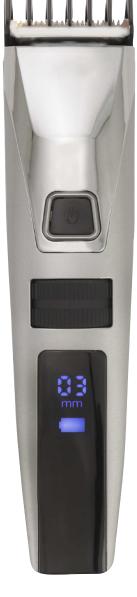

### hair clipper

#### **FEATURES**

Rechargeable hair clipper with LED display Charging time: approx. 1,5 hours
Operating time: approx. 60 minutes when fully recharged
1pc adjustable comb with 8 settings: 3, 6, 9, 12, 15, 18, 20 and 22 mm
Removable and washable blades
Powered by 1pc Li-ion battery 500mAh (included)
Accessories: 1pc cleaning brush,
1pc lubrication oil, 1pc
Adjustable comb attachment (3-22 mm), 1pc
ERP adaptor and 1 pc comb.

#### **SPECIFICATIONS:**

EAN: 5707160012564