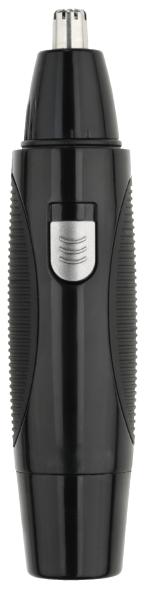

# PERSONAL CARE nose hair trimmer

#### **FEATURES**

Precision tool with 3 changeable heads:. Eyebrow trimmer, beard & sideburn trimmer, nose & ear
Battery operated: 1 x AA battery (not included)
Stainless steel blade

#### **SPECIFICATIONS:**

EAN: 5707160022501