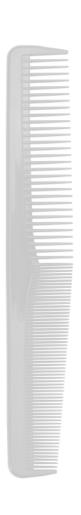

#### scissors comb set

#### **FEATURES**

2 cuttings and thinning scissors, for hair, full beard and moustache Can be used in wet or dry hair Blades in stainless steel Size, scissors: 16.5 cm

1 comb: size 18 cm

#### **SPECIFICATIONS:**

EAN: 570760021054