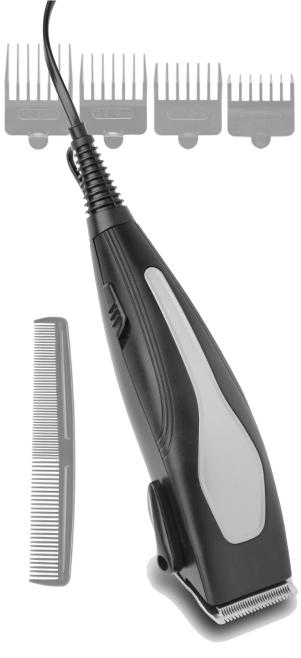

#### **FEATURES**

Hairclipper for cutting and thinning hair, full beard and moustache Adjustable blades in stainless steel.
4 position attachments combs; 3/6/9/12 mm
8 accessories: four distance combs,cleaning brush,lubrication oil, scissors and comb

#### **SPECIFICATIONS:**

EAN: 5707160018023