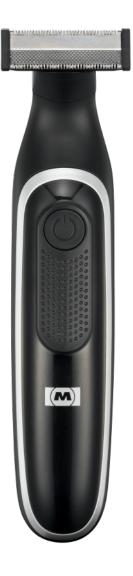

#### rechargeable men's shaver

#### **FEATURES**

On/off switch Charging time: approx. 2 hours

Operating time on full charge: approx. 60 mins

Charging indicator Floating head Ultra-thin blade

Accessories: 4 combs (1/2/4/6 mm), small

cleaning brush, oil

bottle and USB charging cord

Powered by 1pc 600mAh Li-ion battery (included)

#### **SPECIFICATIONS:**

EAN: 8711902081616