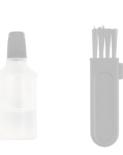

#### **FEATURES**

Hairclipper for cutting and thinning hair, full beard and moustache Adjustable blades in stainless steel.
4 position attachments combs; 3/6/9/12 mm
8 accessories: four distance combs,cleaning brush,lubrication oil, scissors and comb

#### **SPECIFICATIONS:**

EAN: 5707160018023