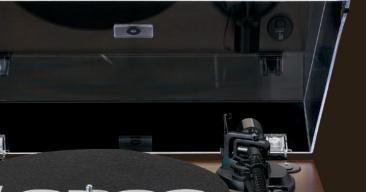

### Glass platter

The LBT-225 has a glass turntable platter, belt drive, RCA connection and a carbon fibre arm with a counterweight. The Audio-Technica cartridge AT-VM95E provides a warm sound and a Hifi quality to your precious records. The plastic cover ensures that your turntable does not disappear under a layer of dust and protects it from any outside damage.

Included is an analogue to digital conversion system, with a USB connection easily archive your precious vinyl to your computer using the USB port on the back of the turntable. The Lenco LBT-225 is available in a dark walnut wood color.