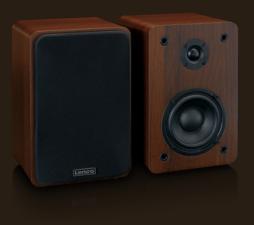

### High power

The Lenco LS-600 is a turntable with 2 separate wooden speakers and is easy to use. This way, you can enjoy your favorite vinyl in no time, and the included speakers are easy to connect. With the Lenco LS-600, you have everything you need to relive the warm sound of your favorite records. The LS-600 conceals the latest technology in a classic design: a carbon fibre arm with a detachable headshell. It offers you a warm sound of Hi-Fi quality.

The built-in Bluetooth® function makes the LS-600 suitable for streaming music from your smartphone to the turntable's speakers. The LS-600 has a detachable dust cover and is available in a dark walnut wood color.