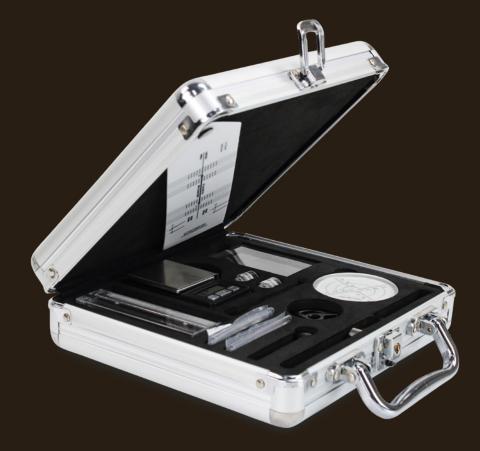

# A must-have accessory

The Lenco TTA-12IN1PRO is an aluminium suitcase containing all necessary accessories for taking care of your turntable and records collection.

#### The contents:

a record anti-static brush to clean your records, a stylus force scale to check the pressure of the stylus on the record, a cartridge azimuth and VTA protractor and a cartridge alignment protractor to make sure that your cartridge is perfectly aligned for the best sound performance.

4 small level gauges and a bigger level gauge to make sure that your turntable is perfectly horizontal.

In case you want to change your cartridge you will find pliers, 4 cartridge wires, 12 cartridge screws and a small screw driver,

To keep the stylus clean we provide a stylus brush. gauge, 45rpm adapter