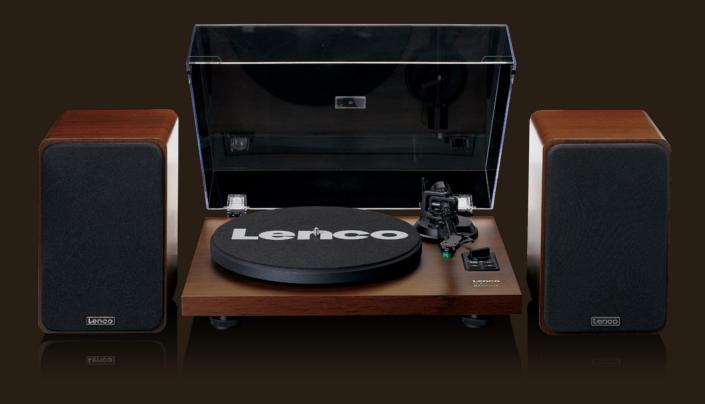

### High power

The Lenco LS-600 is a turntable with 2 separate wooden speakers and is easy to use. This way, you can enjoy your favorite vinyl in no time, and the included speakers are easy to connect. With the Lenco LS-600, you have everything you need to relive the warm sound of your favorite records. The LS-600 conceals the latest technology in a classic design: a carbon fibre arm with a detachable headshell. It offers you a warm sound of Hi-Fi quality.

The built-in Bluetooth® function makes the LS-600 suitable for streaming music from your smartphone to the turntable's speakers. The LS-600 has a detachable dust cover and is available in a dark walnut wood color.