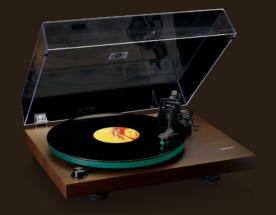

### Glass platter

The LBT-225 has a glass turntable platter, belt drive, RCA connection and a carbon fibre arm with a counterweight. The Audio-Technica cartridge AT-VM95E provides a warm sound and a Hifi quality to your precious records. The plastic cover ensures that your turntable does not disappear under a layer of dust and protects it from any outside damage.

Included is an analogue to digital conversion system, with a USB connection easily archive your precious vinyl to your computer using the USB port on the back of the turntable. The Lenco LBT-225 is available in a dark walnut wood color.