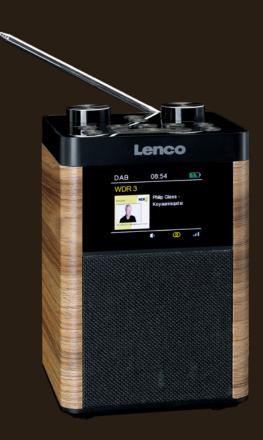

### PDR-060WD

### Classic look

From now on, the Lenco PDR-060 DAB+ radio will accompany you wherever you go. With a weight of 1,2 kilo, dimensions of only 18,5 by 12 centimeters, not only can you enjoy Lenco at home, you can also take your Lenco with you to the park to enjoy with friends.

The built-in 10W speaker gives you a nice, full sound. Lie back in the grass and choose your favourite channel using the included remote control. You can then easily save your favourite twenty radio stations and at the click of a button, your music immediately sounds crystal clear through the park. The Bluetooth® function allows you to conveniently stream your smartphone or tablet. you can also listen to your favourite music from your USB, SD card or connect your device with the Aux cable.