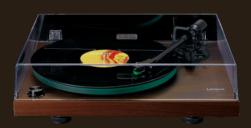

### Glass platter

The LBT-225 has a glass turntable platter, belt drive, RCA connection and a carbon fibre arm with a counterweight. The Audio-Technica cartridge AT-VM95E provides a warm sound and a Hifi quality to your precious records. The plastic cover ensures that your turntable does not disappear under a layer of dust and protects it from any outside damage.

Included is an analogue to digital conversion system, with a USB connection easily archive your precious vinyl to your computer using the USB port on the back of the turntable. The Lenco LBT-225 is available in a dark walnut wood color.