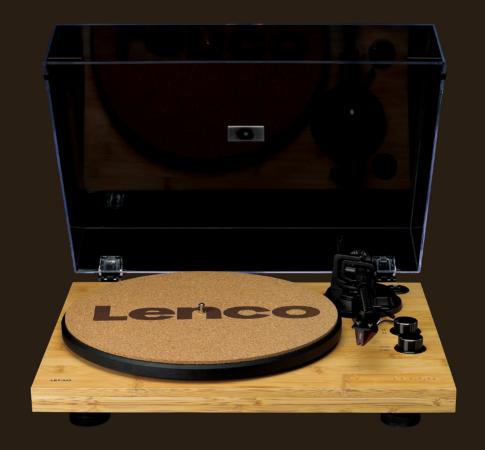

### Bamboo plinth

The LBT-335 has a bamboo plinth, belt drive, RCA connection and a carbon fibre arm with a counterweight. The Ortofon 2M Red Cartridge provides a warm sound and a Hifi quality to your precious records. The dust cover ensures that your turntable does not disappear under a layer of dust and protects it from any outside damage.

Included is an analogue to digital conversion system, through pc and Bluetooth connectivity to transmit the sound to external Bluetooth speakers or a headphone. The Lenco LBT-335 comes with a cork mat to reduce vibrations and static electricity.