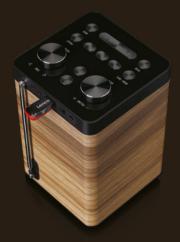

### PDR-060WD

### Classic look

From now on, the Lenco PDR-060 DAB+ radio will accompany you wherever you go. With a weight of 1,2 kilo, dimensions of only 18,5 by 12 centimeters, not only can you enjoy Lenco at home, you can also take your Lenco with you to the park to enjoy with friends.

The built-in 10W speaker gives you a nice, full sound. Lie back in the grass and choose your favourite channel using the included remote control. You can then easily save your favourite twenty radio stations and at the click of a button, your music immediately sounds crystal clear through the park. The Bluetooth® function allows you to conveniently stream your smartphone or tablet. you can also listen to your favourite music from your USB, SD card or connect your device with the Aux cable.