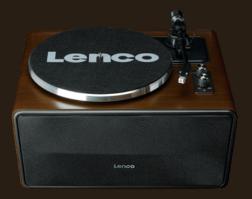

### High power

The Lenco LS-600 is a turntable with 2 separate wooden speakers and is easy to use. This way, you can enjoy your favorite vinyl in no time, and the included speakers are easy to connect. With the Lenco LS-600, you have everything you need to relive the warm sound of your favorite records. The LS-600 conceals the latest technology in a classic design: a carbon fibre arm with a detachable headshell. It offers you a warm sound of Hi-Fi quality.

The built-in Bluetooth® function makes the LS-600 suitable for streaming music from your smartphone to the turntable's speakers. The LS-600 has a detachable dust cover and is available in a dark walnut wood color.