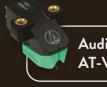

### Glass platter

The LBT-225 has a glass turntable platter, belt drive, RCA connection and a carbon fibre arm with a counterweight. The Audio-Technica cartridge AT-VM95E provides a warm sound and a Hifi quality to your precious records. The plastic cover ensures that your turntable does not disappear under a layer of dust and protects it from any outside damage.

#### Audio Technica AT-VM95E included!