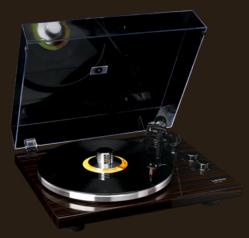

### Bamboo plinth

The LBT-335 has a bamboo plinth, belt drive, RCA connection and a carbon fibre arm with a counterweight. The Ortofon 2M Red Cartridge provides a warm sound and a Hifi quality to your precious records. The dust cover ensures that your turntable does not disappear under a layer of dust and protects it from any outside damage.

Included is an analogue to digital conversion system, through pc and Bluetooth connectivity to transmit the sound to external Bluetooth speakers or a headphone. The Lenco LBT-335 comes with a cork mat to reduce vibrations and static electricity.