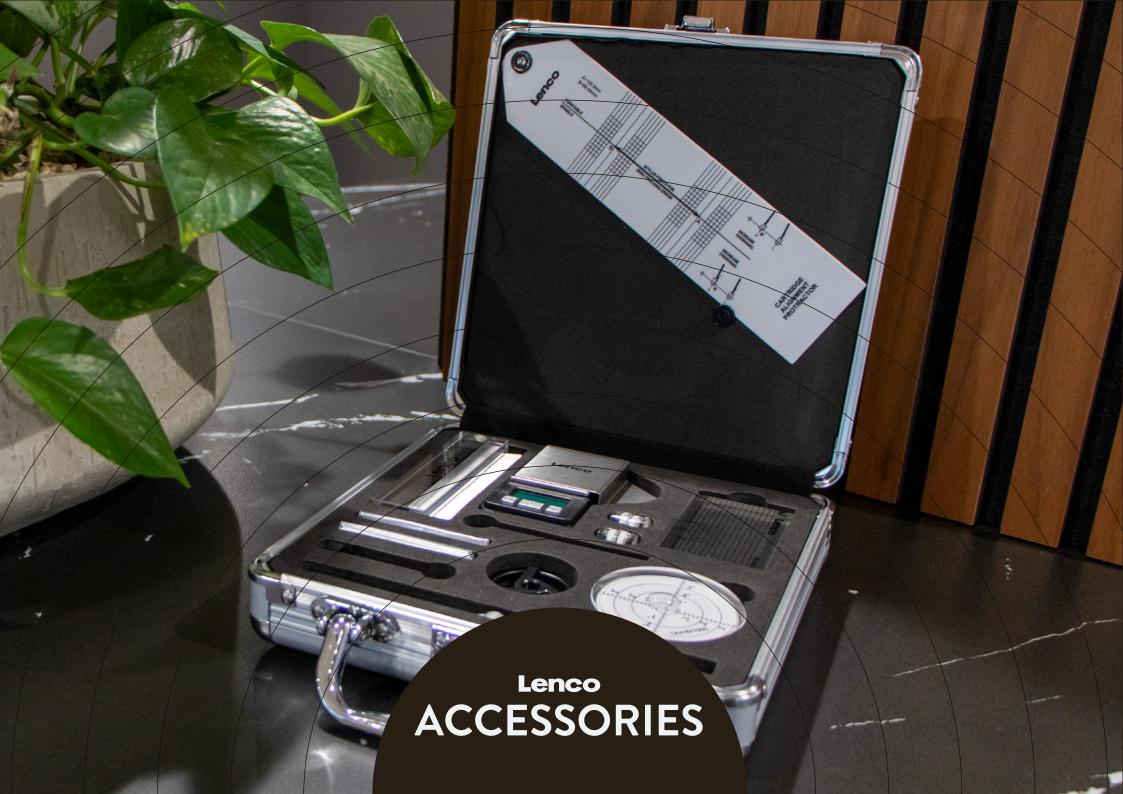

# A must-have accessory

The Lenco TTA-12IN1PRO is an aluminium suitcase containing all necessary accessories for taking care of your turntable and records collection.

#### The contents:

a record anti-static brush to clean your records, a stylus force scale to check the pressure of the stylus on the record, a cartridge azimuth and VTA protractor and a cartridge alignment protractor to make sure that your cartridge is perfectly aligned for the best sound performance.

4 small level gauges and a bigger level gauge to make sure that your turntable is perfectly horizontal.

In case you want to change your cartridge you will find pliers, 4 cartridge wires, 12 cartridge screws and a small screw driver,

To keep the stylus clean we provide a stylus brush. gauge, 45rpm adapter