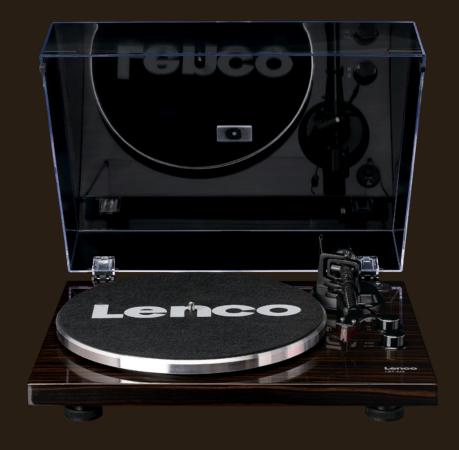

### Glass platter

The LBT-225 has a glass turntable platter, belt drive, RCA connection and a carbon fibre arm with a counterweight. The Audio-Technica cartridge AT-VM95E provides a warm sound and a Hifi quality to your precious records. The plastic cover ensures that your turntable does not disappear under a layer of dust and protects it from any outside damage.

Included is an analogue to digital conversion system, with a USB connection easily archive your precious vinyl to your computer using the USB port on the back of the turntable. The Lenco LBT-225 is available in a dark walnut wood color.