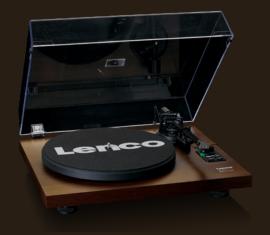

### High power

The Lenco LS-600 is a turntable with 2 separate wooden speakers and is easy to use. This way, you can enjoy your favorite vinyl in no time, and the included speakers are easy to connect. With the Lenco LS-600, you have everything you need to relive the warm sound of your favorite records. The LS-600 conceals the latest technology in a classic design: a carbon fibre arm with a detachable headshell. It offers you a warm sound of Hi-Fi quality.

The built-in Bluetooth® function makes the LS-600 suitable for streaming music from your smartphone to the turntable's speakers. The LS-600 has a detachable dust cover and is available in a dark walnut wood color.