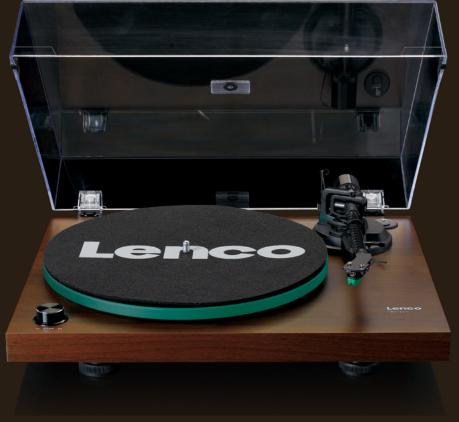

### Glass platter

The LBT-225 has a glass turntable platter, belt drive, RCA connection and a carbon fibre arm with a counterweight. The Audio-Technica cartridge AT-VM95E provides a warm sound and a Hifi quality to your precious records. The plastic cover ensures that your turntable does not disappear under a layer of dust and protects it from any outside damage.

Included is an analogue to digital conversion system, with a USB connection easily archive your precious vinyl to your computer using the USB port on the back of the turntable. The Lenco LBT-225 is available in a dark walnut wood color.