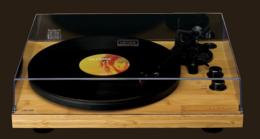

### Bamboo plinth

The LBT-335 has a bamboo plinth, belt drive, RCA connection and a carbon fibre arm with a counterweight. The Ortofon 2M Red Cartridge provides a warm sound and a Hifi quality to your precious records. The dust cover ensures that your turntable does not disappear under a layer of dust and protects it from any outside damage.

Included is an analogue to digital conversion system, through pc and Bluetooth connectivity to transmit the sound to external Bluetooth speakers or a headphone. The Lenco LBT-335 comes with a cork mat to reduce vibrations and static electricity.