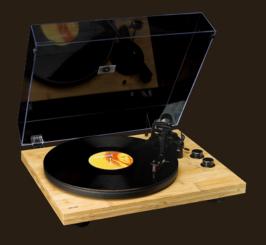

### Bamboo plinth

The LBT-335 has a bamboo plinth, belt drive, RCA connection and a carbon fibre arm with a counterweight. The Ortofon 2M Red Cartridge provides a warm sound and a Hifi quality to your precious records. The dust cover ensures that your turntable does not disappear under a layer of dust and protects it from any outside damage.

Included is an analogue to digital conversion system, through pc and Bluetooth connectivity to transmit the sound to external Bluetooth speakers or a headphone. The Lenco LBT-335 comes with a cork mat to reduce vibrations and static electricity.