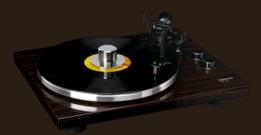

# Award-winning cartridge

The LBT-345 has a metal turntable platter, belt drive, RCA connection and a carbon fibre arm with a counterweight. The Ortofon 2M Red Cartridge provides a warm sound and a Hifi quality to your precious records. The dust cover ensures that your turntable does not disappear under a layer of dust and protects it from any outside damage. Included is an analogue to digital conversion system, through pc and Bluetooth connectivity to transmit the sound to external Bluetooth speakers or headphones.

The Lenco LBT-345 comes with a chrome plated stabilizer to reduce vibrations.