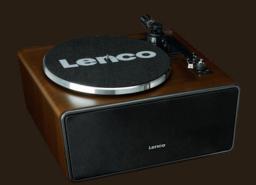

### High power

The Lenco LS-600 is a turntable with 2 separate wooden speakers and is easy to use. This way, you can enjoy your favorite vinyl in no time, and the included speakers are easy to connect. With the Lenco LS-600, you have everything you need to relive the warm sound of your favorite records. The LS-600 conceals the latest technology in a classic design: a carbon fibre arm with a detachable headshell. It offers you a warm sound of Hi-Fi quality.

The built-in Bluetooth® function makes the LS-600 suitable for streaming music from your smartphone to the turntable's speakers. The LS-600 has a detachable dust cover and is available in a dark walnut wood color.